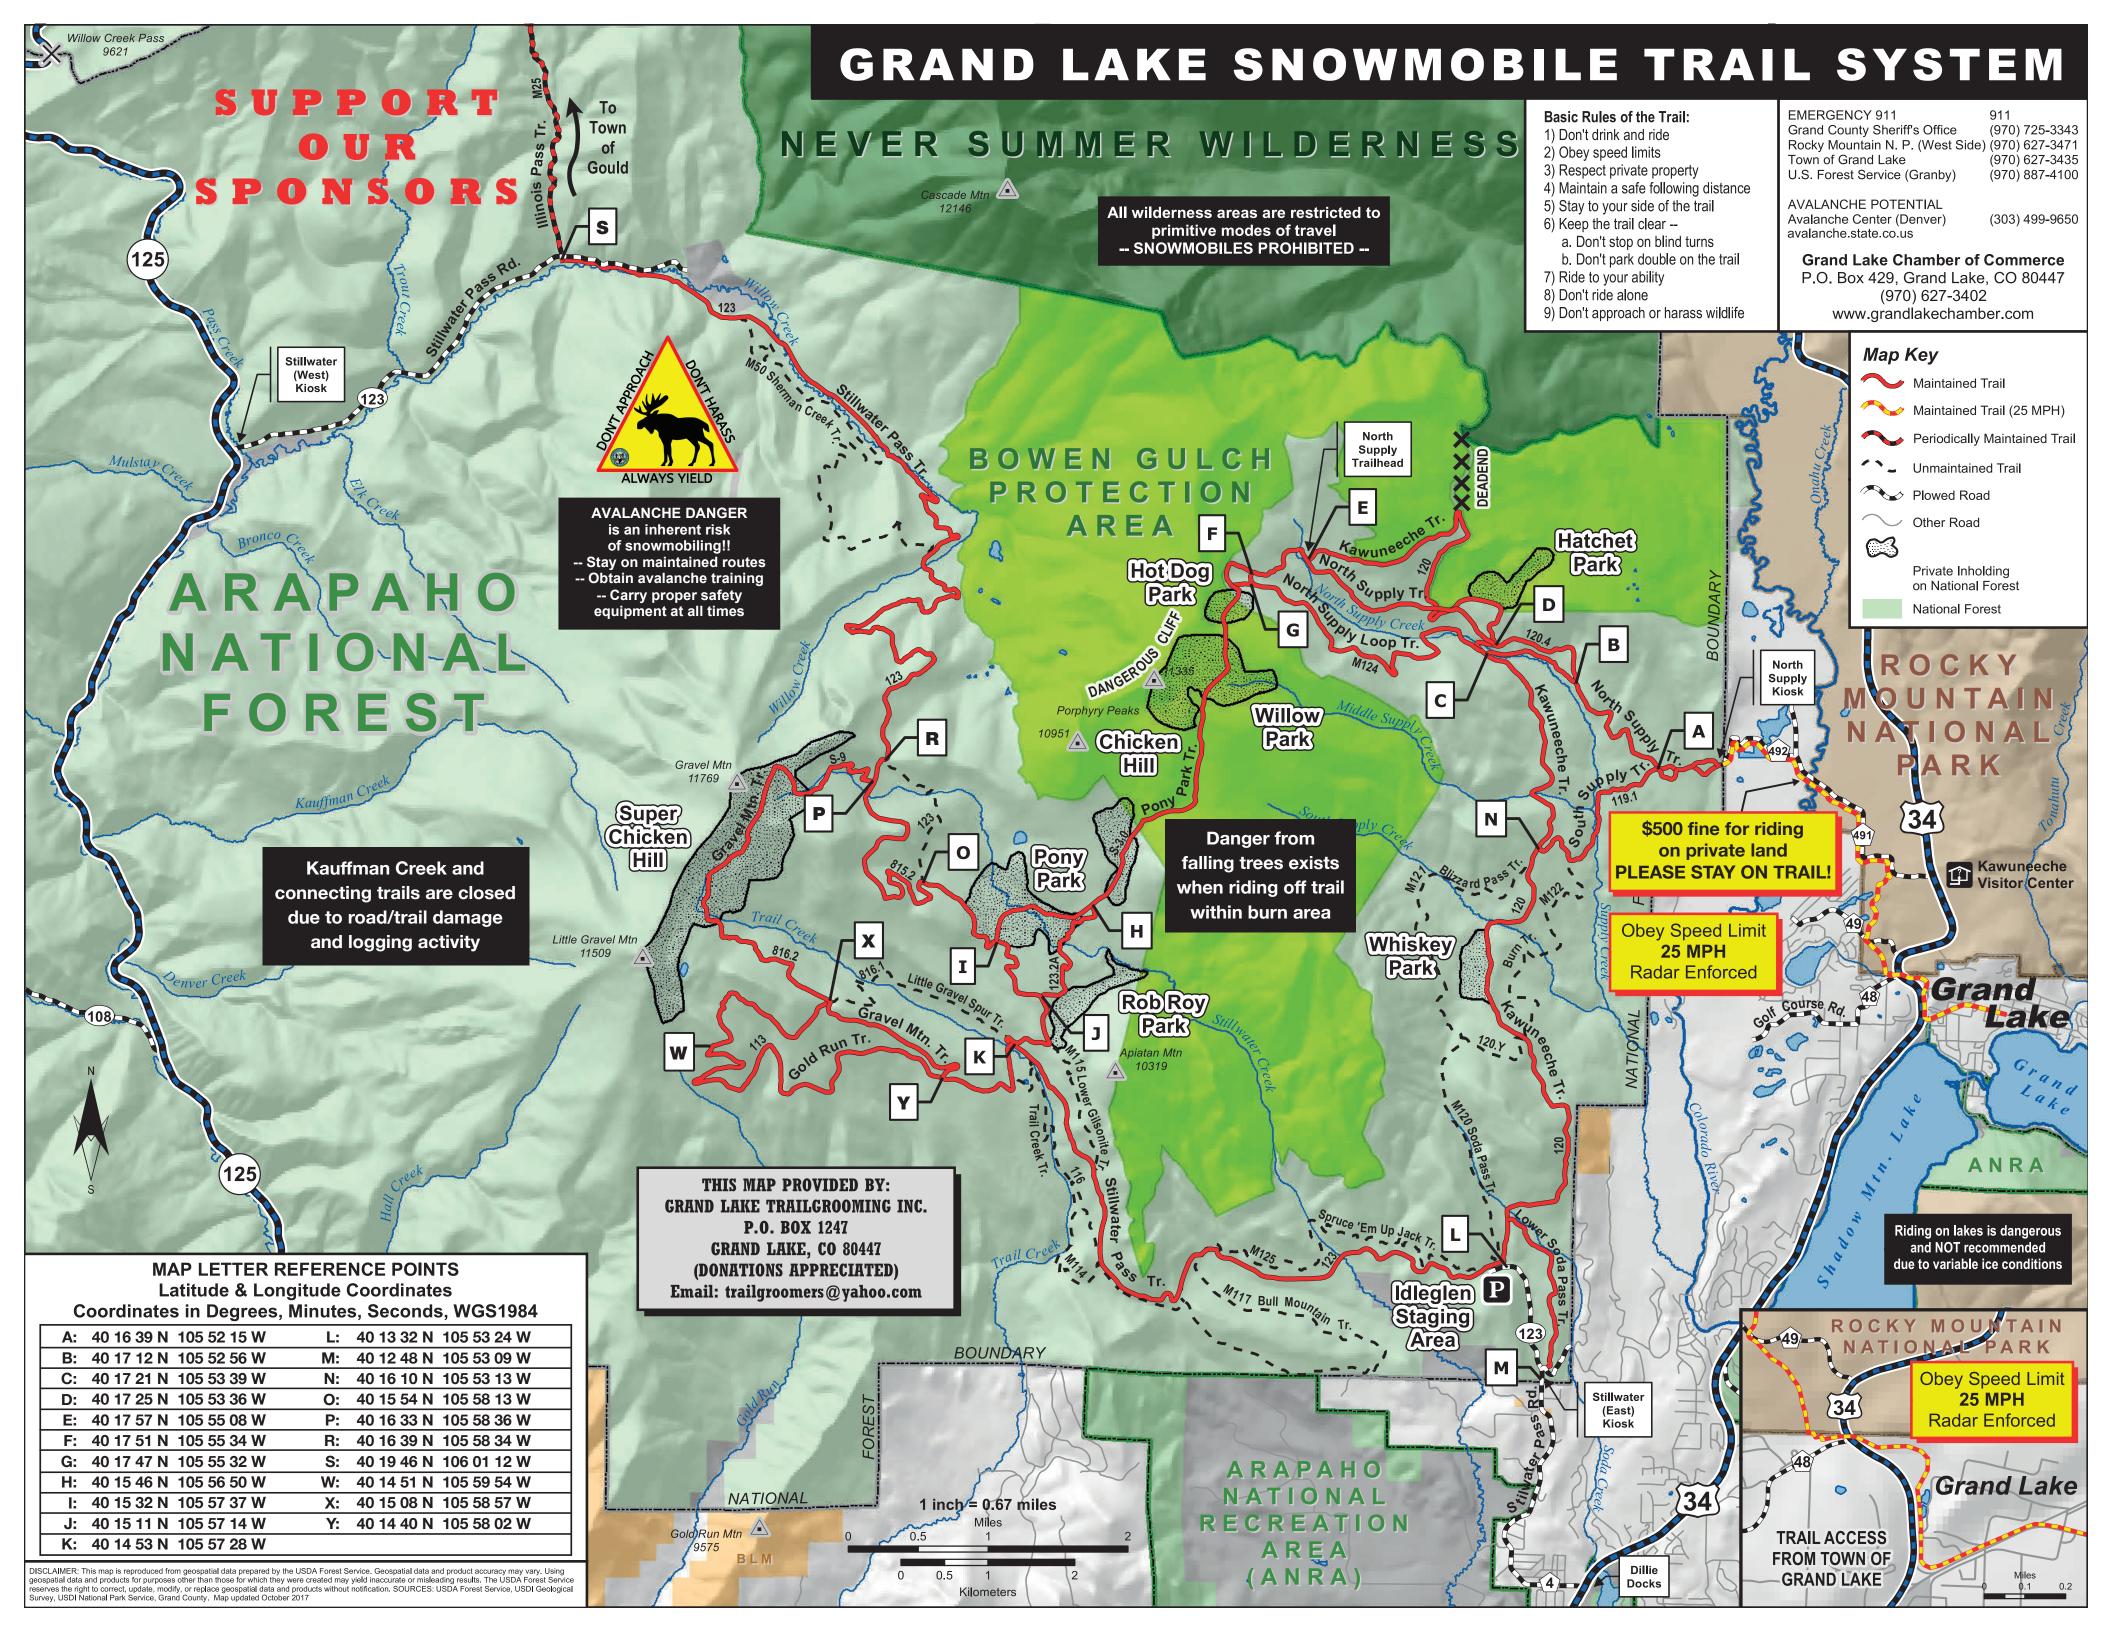

#### WELCOME TO THE GRAND LAKE TRAIL SYSTEM We hope that you have a great time while you are here. This system is the largest groomed system n the state of Colorado. As of 1993, approximately 150 miles of trails are maintained by the Grand Lake Trailgroomers, a private, non-profit organization, in conjunction with the U.S. Forest Service. The Grand Lake system provides one of the widest varieties of experiences for snowmobilers anywhere - everything from simple trail riding to deep powder playing and hill climbing. We ask that you read the other items on this map. Some are safety related, others concern rules and regulations in the area. Happy Snowmobiling!

GRAND LAKE SNOWMOBILE COUNTRY

vary. Many curves are narrow and blind. Please use caution and expect two way traffic.

an avalanche and being caught by one. Don't turn a great time into a tragedy.

**AVALANCHE WARNINGS** 

Make sure that you check the avalanche potential in the area you intend to ride. Call the US Forest Service office in Granby 887-4100 or call the Avalanche Center in Denver 1-303-499-9650 or

heck the website: avalanche.state.co.us. All snowmobilers should know how to avoid creating

PRIVATE PROPERTY

Some trails within this system cross private property. It is unlawful to ride on private property without

he permission of the owner. Please obey all "no trespassing" signs and stay on designated trails.

Broker Associate

RF/MAX

13770 E. Rice Place, Aurora CO 80015

**A**LLIANCE

(303) 588-1812

**PARKING** For private machines, parking is available in the town of Grand Lake. You may ride your machines within the town limits and are able to reach the trail system on South Supply Trail. However, during some portions of the year, there is insufficient snow in town and machines must be trailered to the Idleglen Parking area. To get there, turn west from U.S. 34 onto County Rd. 4 at Dillie Docks, 5 miles